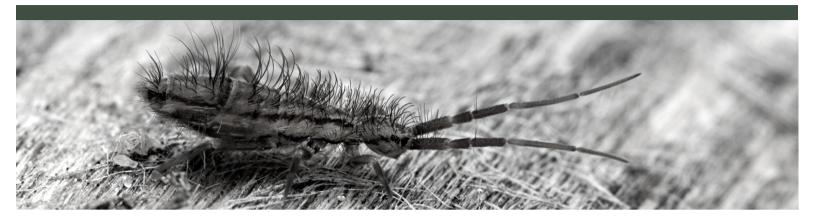

# SPRINGTAIL INDOOR KIT

----- www.bugspray.com U-SPRAY, INC. —





#### SURFACE SPRAY: BITHOR SC

Application: Spray on baseboards, under appliances, carpets, place matts and rugs (if active on rugs) throughout home.

Frequency: Treat as needed; every 4 weeks to prevent. Mix Ratio & Coverage - Pump Sprayer: 1 oz per 1 gal water





## SINKS & DRAINS **STEP 1: NO SURVIVORS**

**ENZ-A-BAC** 

Application: Pour 2-3 oz down any sink, shower or tub drain at "inactive" times (e.g. before bedtime). Frequency: Treat once a week until no activity. Retreat once a month when drains are springtail free.

### STEP 2: LEMON AIR | SANNI SHINE

Application: Pour 32 oz to 64 oz of mixed solution per drain (sink, shower, bathtub, etc.). Use any day when you are NOT going to be using pour No Survivors Enz-A-Bac. Frequency: First, treat 2-3 times till none are active; onc